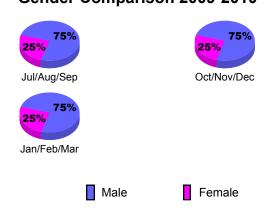

ctual            | Gain/       | Gain/       |  |  |  |
|             | Memb              | New         | Dropped           | Loss of     | Loss of     |  |  |  |
| Month       | <u>Goal</u>       | <u>Memb</u> | Memb              | <u>Memb</u> | <u>Memb</u> |  |  |  |
| Jul/Aug/Sep | 6                 | 42          | -45               | -3          | -14         |  |  |  |
| Oct/Nov/Dec | 7                 | 39          | -31               | 8           | -1          |  |  |  |
| Jan/Feb/Mar | 5                 | 49          | -41               | 8           | 15          |  |  |  |
| Totals      | 18                | 130         | -117              | 13          | 0           |  |  |  |



## Jul/Aug/Sep Oct/Nov/Dec Jan/Feb/Mar Current Year Previous Year

## Gender Comparison 2009-2010