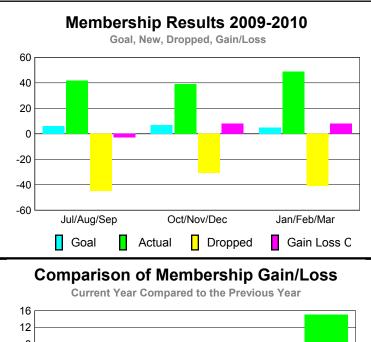

## YTD Status Quo Clubs 2009-2010

|             | •                 |             |                   |             |             |  |  |  |
|-------------|-------------------|-------------|-------------------|-------------|-------------|--|--|--|
|             | <u>MEMBERSHIP</u> |             |                   |             |             |  |  |  |
|             |                   | Member      | <u>Membership</u> |             |             |  |  |  |
|             |                   | 200         | 2008-2009         |             |             |  |  |  |
|             |                   |             |                   |             |             |  |  |  |
|             | Net               | Actual      | Actual            | Gain/       | Gain/       |  |  |  |
|             | Memb              | New         | Dropped           | Loss of     | Loss of     |  |  |  |
| Month       | <u>Goal</u>       | <u>Memb</u> | Memb              | <u>Memb</u> | <u>Memb</u> |  |  |  |
| Jul/Aug/Sep | 6                 | 42          | -45               | -3          | -14         |  |  |  |
| Oct/Nov/Dec | 7                 | 39          | -31               | 8           | -1          |  |  |  |
| Jan/Feb/Mar | 5                 | 49          | -41               | 8           | 15          |  |  |  |
| Totals      | 18                | 130         | -117              | 13          | 0           |  |  |  |