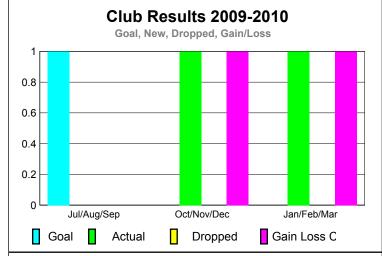

GMT: CARL HARRELL Location: GEORGIA GMT CA: 1

|             |                            | <u>Club</u><br><b>200</b>     |                                   | <u>Clubs</u><br>2008-2009        |                                  |
|-------------|----------------------------|-------------------------------|-----------------------------------|----------------------------------|----------------------------------|
| Month       | New<br>Club<br><u>Goal</u> | Actual<br>New<br><u>Clubs</u> | Actual<br>Dropped<br><u>Clubs</u> | Gain/<br>Loss of<br><u>Clubs</u> | Gain/<br>Loss of<br><u>Clubs</u> |
| Jul/Aug/Sep | 1                          | 0                             | 0                                 | 0                                | 0                                |
| Oct/Nov/Dec | 0                          | 1                             | 0                                 | 1                                | 0                                |
| Jan/Feb/Mar | 0                          | 1                             | 0                                 | 1                                | 0                                |
| Totals      | 1                          | 2                             | 0                                 | 2                                | 0                                |